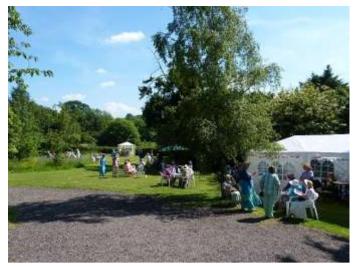

## Summer Garden Party, 2012

Wednesday 20<sup>th</sup> June @ **ELM FARM, Stonham Aspal** 

Very many thanks are due to Dee Payne for finding the venue and organising everything with the proprietors. In the midst of a week of wet weather, we were actually favoured with the best day of the summer so far!

All of the ladies and most of the gentlemen (about 80 members in total) arrived in their summer finery and enjoyed what was probably the best food spread we have ever experienced at our Garden Party. Many diets were abandoned for the day!